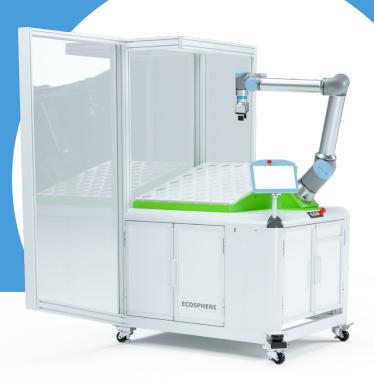

## ECOTENDING SINGLE OR - POWERED BY D:PLOY

## **TECH SPECIFICATIONS**

- MAX WORKPIECE WEIGHT 11 kg
- WORKPIECE DIMENSIONS
   For turned parts:
   5-83 mm diameter and <250 mm length.</p>
   For milled parts: max 70x70 mm and <250 mm length.</p>
   Other dimensions are available as an optional by changing the grid
- NUMBER OF WORKPIECES CAPACITY

65 workpieces (other capacity is available as an option)

- COMMUNICATION TO THE CNC MACHINE Digital I/O, Modbus TCP or Ethernet IP
- SINGLE OR DUAL GRIPPER Single
- **SOLUTION FOOTPRINT** 1.04 x 1.32 m
- ROBOT MODEL UR10e

## SAFETY

• SAFETY CERTIFICATION CE Included

## DIFFERENTIATION ELEMENTS ON THE BASE SOLUTION

- **BASE MATERIAL** Alu. profile with covers
- **TYPE OF GRID FOR WORKPIECES** Water drop shaped grid (other shapes are available as an option)
- OPERATOR INTERFACE INCLUDED Not included
- LIGHT INDICATORS Not included
- MANUAL CONTROL BUTTONS Yes , for starting the application
- CLEANING BLOWER INCLUDED Available as an option
- CNC DOOR OPENER
   Yes included

• SAFETY CONFIGURATION Integrated safety glass