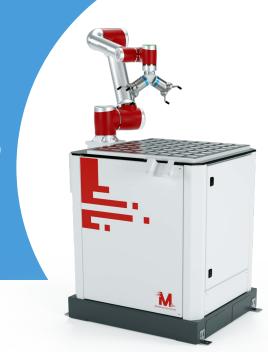

## MOVECOMPONENTS® CNC 12 DUAL

- POWERED BY D:PLOY

1.5 x 1.5 m

ROBOT MODEL

JAKA Zu12