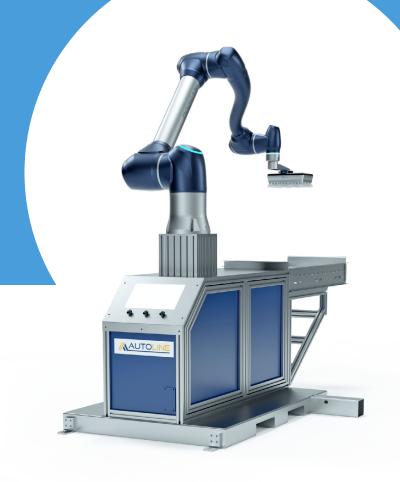

## **AUTO COPAL 20**

- powered by D:PLOY

## **TECH SPECIFICATIONS**

- MAX CYCLE TIME\* 10 box/min
- **FOOTPRINT** 2 m x 2 m
- MAX BOX PAYLOAD\*
   15 kg
- MAX PALLET HEIGHT\*
   2.2 m
- FLEXIBLE PALLET SIZES
   Yes
- ROBOT MODEL
   Doosan H2017
- ROBOT MOUNTING Fixed Pedestal
- \* Actual performance may differ depending on setup and other environmental factors

## **UNIQUE FEATURES**

- PALLET ARRANGEMENT
   Dual side
- BASE MATERIAL
  Alu.Profile with covers
- PALLET DETECTION

  Two photoelectric sensor
- OPERATOR INTERFACE INCLUDED Yes, PC with screen
- LIGHT INDICATORS
   Not available
- MANUAL CONTROL BUTTONS
   Not available
- CONVEYOR
   Yes included
- INTERLAYER CONTAINER\*\*
   Available as an option