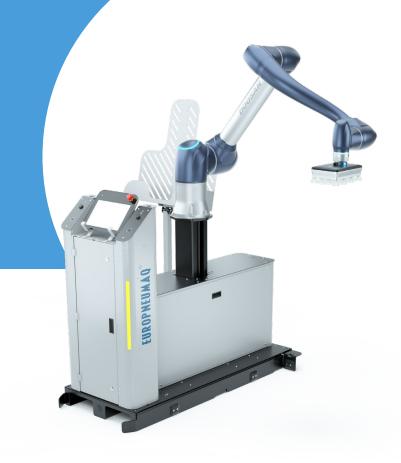

## PALBOT 2017 - powered by D:PLOY

## **TECH SPECIFICATIONS**

- MAX CYCLE TIME\* 10 box/min
- FOOTPRINT 2.5 x 1.7 m
- MAX BOX PAYLOAD\* 15 kg
- MAX PALLET HEIGHT\* 1.8 m
- FLEXIBLE PALLET SIZES Yes
- ROBOT MODEL Doosan H2017
- **ROBOT MOUNTING** Fixed pedestal

## **UNIQUE FEATURES**

- PALLET ARRANGEMENT Dual side
- **BASE MATERIAL** Bent sheet metal
- **PALLET DETECTION** Two photoelectric sensor
- OPERATOR INTERFACE INCLUDED Yes, tablet
- LIGHT INDICATORS Yes, application status indicator
- MANUAL CONTROL BUTTONS Yes, manual pallet confirmation button
- **CONVEYOR\*\*** Available as an option
- INTERLAYER CONTAINER\*\* Available as an option