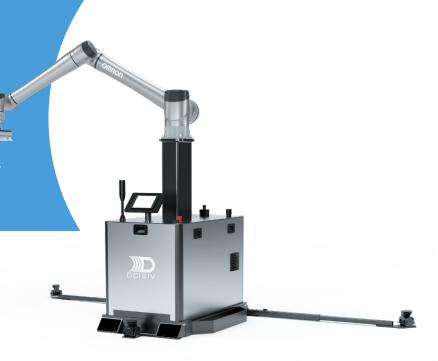

## PALLET PROX

- powered by D:PLOY

## TECH SPECIFICATIONS

- MAX CYCLE TIME\* 10 box/min
- **FOOTPRINT** 1.3 m x 0.74 m
- MAX BOX PAYLOAD\*
   15 kg
- MAX PALLET HEIGHT\*
   2.2 m
- FLEXIBLE PALLET SIZES
   Yes
- ROBOT MODEL
   Omron TMS25X
- ROBOT MOUNTING
   Fixed Pedestal

## **SAFETY**

- SAFETY CERTIFICATION
   No available
- SAFETY CONFIGURATION Cobot mode (as an option\*\*, safety scanners can be included to increase cycle time)

## **UNIQUE FEATURES**

- PALLET ARRANGEMENT Dual side
- BASE MATERIAL
   Powder coated mild steel
- PALLET DETECTION
   Two photoelectric sensors
- OPERATOR INTERFACE INCLUDED Yes, tablet
- **LIGHT INDICATORS**Yes, application status indicator
- MANUAL CONTROL BUTTONS
   Yes, start/stop button
- CONVEYOR\*\*
   Available as an option
- INTERLAYER CONTAINER\*\*
   Available as an option